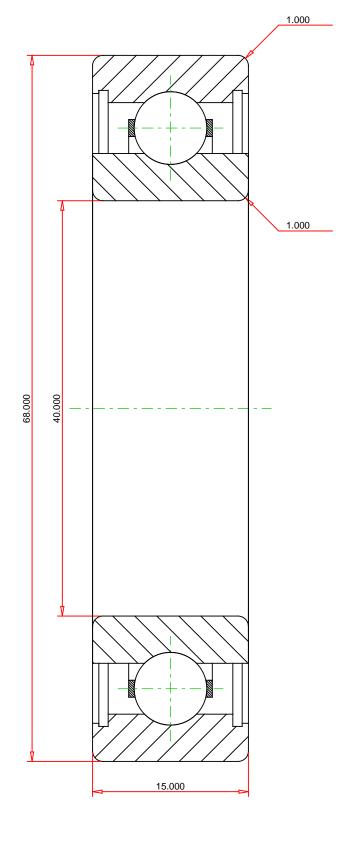

## <u>Specifications</u> | <u>Dimensions</u> | <u>Basic Load Ratings</u> | <u>Factors</u>

| Specifications – |              |               |  |  |
|------------------|--------------|---------------|--|--|
|                  | Clearance    | C0 (Normal)   |  |  |
|                  | Bore Size d  | 40.000 mm     |  |  |
|                  | Features     | Open          |  |  |
|                  | Bearing Type | Standard DGBB |  |  |
|                  | Weight       | 0.190 Kg      |  |  |

| Dime | nsions              |           | - |
|------|---------------------|-----------|---|
|      | Outside Diameter D  | 68.000 mm |   |
| (T)  | utside Ring Width B | 15.000 mm |   |

| Radius Rs min | 1.000 mm |
|---------------|----------|
|---------------|----------|

| Bas | sic Load Ratings         |         |  | - |
|-----|--------------------------|---------|--|---|
|     | Cr - Dynamic Load Rating | 16.8 kN |  |   |
|     | COr - Static Load Rating | 11.5 kN |  |   |
|     |                          |         |  |   |

| Factors       |             |           | - |
|---------------|-------------|-----------|---|
| Grease Refe   | rence Speed | 10000 rpm |   |
| Oil Reference | e Speed     | 15000 rpm |   |

**METRIC UNITS** 